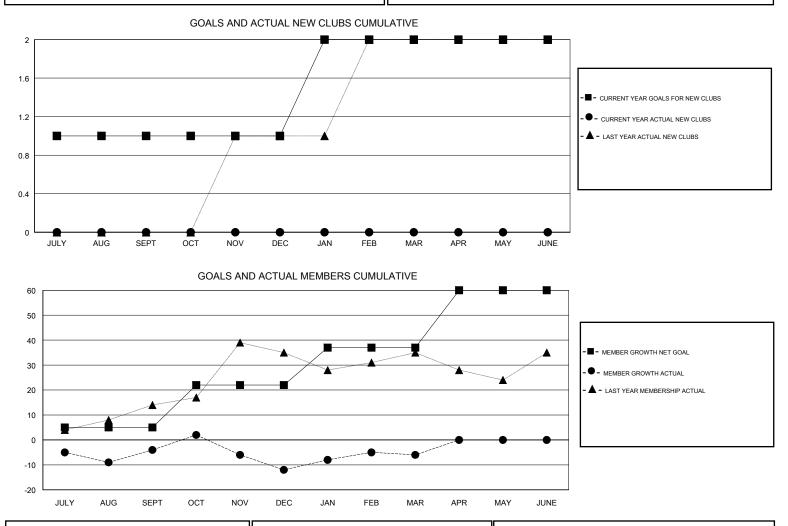

## LOCATION REP OF SOUTH AFRICA

GMT CA

| Clubs<br>RESULTS FOR 2017-2018 |               |           |               | Members               |                           |                         |                                                    |
|--------------------------------|---------------|-----------|---------------|-----------------------|---------------------------|-------------------------|----------------------------------------------------|
|                                |               |           |               | RESULTS FOR 2017-2018 |                           |                         |                                                    |
| QUARTER                        | NEW CLUB GOAL | NEW CLUBS | DROPPED CLUBS | QUARTER               | MEMBER GROWTH NET<br>GOAL | MEMBER GROWTH<br>ACTUAL | DROPPED<br>MEMBERS ACTUAL<br>(including transfers) |
| JULY/AUG/SEPT                  | 1             | 0         | 0             | JULY/AUG/SEPT         | 5                         | 12                      | 15                                                 |
| OCT/NOV/DEC                    | 0             | 0         | 0             | OCT/NOV/DEC           | 17                        | 14                      | 22                                                 |
| JAN/FEB/MAR                    | 1             | 0         | 0             | JAN/FEB/MAR           | 15                        | 18                      | 7                                                  |
| APR/MAY/JUNE                   | 0             | 0         | 0             | APR/MAY/JUNE          | 23                        | 0                       | 0                                                  |

| DROPPED CLUBS: 0 |         | 12 CLUBS OF 31 ADDED 1 OR MORE<br>NEW MEMBERS | GENDER DISTRIBUTION   MALE 221 (59.57%)   FEMALE 150 (40.43%) |    |
|------------------|---------|-----------------------------------------------|---------------------------------------------------------------|----|
| DROPPED MEMBERS  |         |                                               | Women Percentage Fiscal Year Goal: 40%                        |    |
| DECEASED         | 4       | CLICK HERE FOR CUMULATIVE                     | TOTAL FAMILY UNIT MEMBERS                                     |    |
| CLUB CANCELLED   | 0<br>40 | MEMBERSHIP DATA                               | FAMILY MEMBERS PAYING HALF                                    | 63 |
| OTHER<br>TOTAL   | 40      |                                               | DUES                                                          |    |